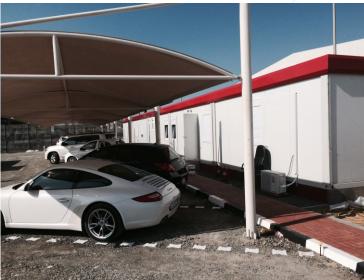

PVC single glass sliding window (with screen window inside).

Option: Aluminum alloy window; adding wind-proof rolling shutter]

### [door]

[960x2080mm Steel Door]

## [ electricity ]

[ LED ceiling lamp: 2pcs x 30w LED ceiling lamps L=1200mm Switch: 1pc x single control switch (national standard rocker single control)

Socket: 2 pcs x 10A sockets, 1pc x32A 3-level outdoor waterproof inlet socket. Option: adding air conditioner socket Distribution box: 1pcx 8-circuit power distribution box built-in 1pc x4P32A total circuit breaker (with

leakage protection), 1pcx 1P lighting circuit, 1pc x1P socket circuit ]





## [ packing/ transportation ]

[ One 40ft HQ can load 10units standard economical container house, which can lower transportation cost ]









# [ wide application ]













# [ wide application ]





# [ wide application ]



















#### www.sptllc-ress.com United Arab Emirates

SPTOEVM specialized in Turnkey Steel Engineering & Steel Construction Projects for Oil & Gas, Refineries, Chemicals, Petrochemical Plant, Energy and Power, Water and Wastewater, Marine and Offshores, Infrastructures Buildings & Architectural Sectors in UAE & MENA Region.