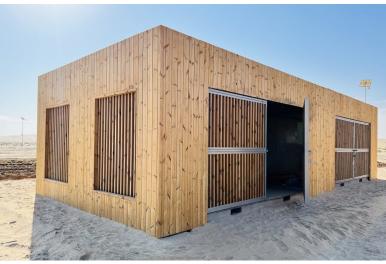

ion: Aluminum alloy window; adding wind-proof rolling shutter]

### [door]

[960x2080mm Steel Door]

## [ electricity ]

[ LED ceiling lamp: 2pcs x 30w LED ceiling lamps L=1200mm Switch: 1pc x single control switch (national standard rocker single control)

Socket: 2 pcs x 10A sockets, 1pc x32A 3-level outdoor waterproof inlet socket. Option: adding air conditioner socket Distribution box: 1pcx 8-circuit power distribution box built-in 1pc x4P32A total circuit breaker (with

leakage protection), 1pcx 1P lighting circuit, 1pc x1P socket circuit ]





## [ packing/ transportation ]

[ One 40ft HQ can load 10units standard economical container house, which can lower transportation cost ]









# [ wide application ]













# [ wide application ]





# [ wide application ]



















#### www.sptllc-ress.com United Arab Emirates

SPTOEVM specialized in Turnkey Steel Engineering & Steel Construction Projects for Oil & Gas, Refineries, Chemicals, Petrochemical Plant, Energy and Power, Water and Wastewater, Marine and Offshores, Infrastructures Buildings & Architectural Sectors in UAE & MENA Region.