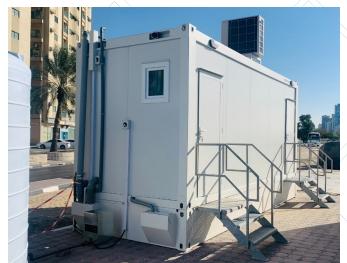

## [flatpack container]

[ econominal flatpack container ]

[ Standard size is 6000mm x 2438mm x 2591mm.

[ It adopts welded integrated frame with PU foaming insulated roof and all-welded integrated chassis ]

## [ packing/ transportation ]

[ One 40ft HQ can load 10units standard economical container house, which can lower transportation cost ]