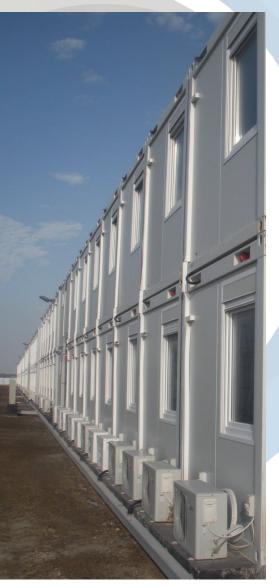

50mm PVC single glass sliding window (with screen window inside).

Option: Aluminum alloy window; adding wind-proof rolling shutter]

### [door]

[960x2080mm Steel Door]

## [ electricity ]

[ LED ceiling lamp: 2pcs x 30w LED ceiling lamps L=1200mm Switch: 1pc x single control switch (national standard rocker single control)

Socket: 2 pcs x 10A sockets, 1pc x32A 3-level outdoor waterproof inlet socket. Option: adding air conditioner socket Distribution box: 1pcx 8-circuit power distribution box built-in 1pc x4P32A total circuit breaker (with

leakage protection), 1pcx 1P lighting circuit, 1pc x1P socket circuit ]





## [ packing/ transportation ]

[ One 40ft HQ can load 10units standard economical container house, which can lower transportation cost ]









# [ wide application ]













# [ wide application ]





# [ wide application ]



















#### www.sptllc-ress.com United Arab Emirates

SPTOEVM specialized in Turnkey Steel Engineering & Steel Construction Projects for Oil & Gas, Refineries, Chemicals, Petrochemical Plant, Energy and Power, Water and Wastewater, Marine and Offshores, Infrastructures Buildings & Architectural Sectors in UAE & MENA Region.