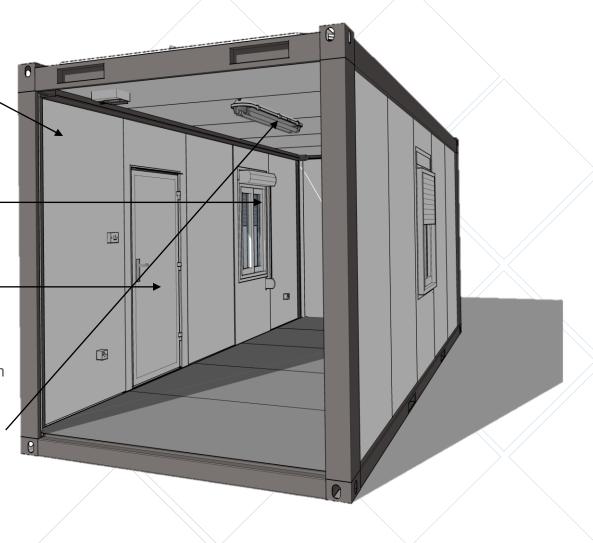

## [roof panel]

[ 60mm PU foaming roof PU density:45kg/m3. With two-side colored steel sheet, AZM100g/m2 + PE baking finish 20/5um ]

[ Upper steel sheet is 0.45mm, color is optional. Lower steel sheet 0.40mm, color is signal white RAL9003 ]

## [ wall panel ]

[ 50mm EPS sandwich panel, EPS density:12kg/m3.

Colored steel sheet is 0.40m. Panel's outside is color-optional with ribs, inside is flat .

The steel sheet surface is AZM100g/m2+ PE baking finish 20/5um, color RAL9003.]

#### [window]

[980x1150mm PVC single glass sliding window (with screen window inside).

Option: Aluminum alloy window; adding wind-proof rolling shutter]

### [door]

[960x2080mm Steel Door]

## [ electricity ]

[ LED ceiling lamp: 2pcs x 30w LED ceiling lamps L=1200mm Switch: 1pc x single control switch (national standard rocker single control)

Socket: 2 pcs x 10A sockets, 1pc x32A 3-level outdoor waterproof inlet socket. Option: adding air conditioner socket Distribution box: 1pcx 8-circuit power distribution box built-in 1pc x4P32A total circuit breaker (with

leakage protection), 1pcx 1P lighting circuit, 1pc x1P socket circuit ]