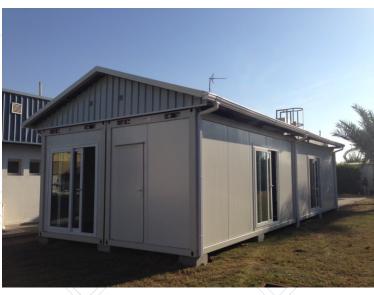

VC single glass sliding window (with screen window inside).

Option: Aluminum alloy window; adding wind-proof rolling shutter]

### [door]

[960x2080mm Steel Door]

## [ electricity ]

[ LED ceiling lamp: 2pcs x 30w LED ceiling lamps L=1200mm Switch: 1pc x single control switch (national standard rocker single control)

Socket: 2 pcs x 10A sockets, 1pc x32A 3-level outdoor waterproof inlet socket. Option: adding air conditioner socket Distribution box: 1pcx 8-circuit power distribution box built-in 1pc x4P32A total circuit breaker (with

leakage protection), 1pcx 1P lighting circuit, 1pc x1P socket circuit ]





## [ packing/ transportation ]

[ One 40ft HQ can load 10units standard economical container house, which can lower transportation cost ]









# [ wide application ]













# [ wide application ]





# [ wide application ]



















#### www.sptllc-ress.com United Arab Emirates

SPTOEVM specialized in Turnkey Steel Engineering & Steel Construction Projects for Oil & Gas, Refineries, Chemicals, Petrochemical Plant, Energy and Power, Water and Wastewater, Marine and Offshores, Infrastructures Buildings & Architectural Sectors in UAE & MENA Region.