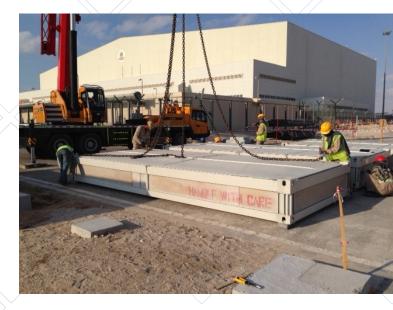

## [ packing/ transportation ]

[ One 40ft HQ can load 10units standard economical container house, which can lower transportation cost ]