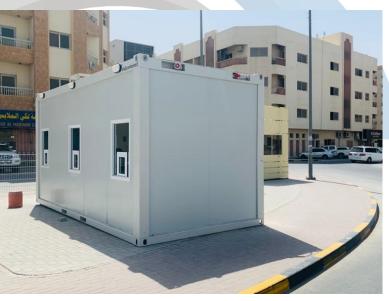

## [flatpack container]

[ econominal flatpack container ]

[ Standard size is 6000mm x 2438mm x 2591mm.

[ It adopts welded integrated frame with PU foaming insulated roof and all-welded integrated chassis ]

## [ packing/ transportation ]

[ One 40ft HQ can load 10units standard economical container house, which can lower transportation cost ]

# [ wide application ]