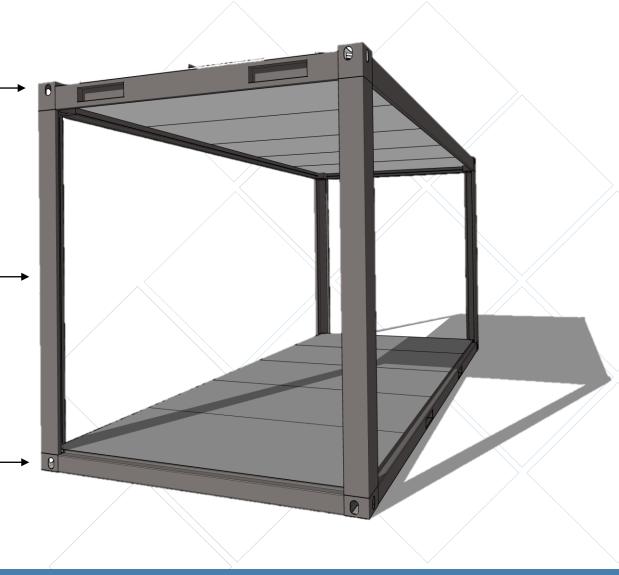

## [flatpack container]

[ econominal flatpack container ]

[ Standard size is 6000mm x 2438mm x 2591mm.

[ It adopts welded integrated frame with PU foaming insulated roof and all-welded integrated chassis ]

[ This efficient way can greatly accelerate the Production speed, and provide strong technical support for the delivery in a timely manner ]

External dimensions:

L=6000mm x W=2438mm x H=2591mm

Internal dimensions:

L=5820mm x W=2258mm x H=2330mm

Frame color options: dark grey, white grey, red,

blue. Wall panel color is optional

[ 3.0/2.3mm thick Q355B low carbon structural steel with hot dip galvanization 100g/m2 ]

[ After welding, make electrostatic powder spraying(100um) ]

### [column]

[ 2.5mm thick Q355B steel, 210x150mm ]