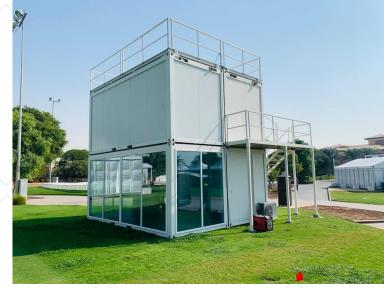

ption: Aluminum alloy window; adding wind-proof rolling shutter]

### [door]

[960x2080mm Steel Door]

## [ electricity ]

[ LED ceiling lamp: 2pcs x 30w LED ceiling lamps L=1200mm Switch: 1pc x single control switch (national standard rocker single control)

Socket: 2 pcs x 10A sockets, 1pc x32A 3-level outdoor waterproof inlet socket. Option: adding air conditioner socket Distribution box: 1pcx 8-circuit power distribution box built-in 1pc x4P32A total circuit breaker (with

leakage protection), 1pcx 1P lighting circuit, 1pc x1P socket circuit ]





## [ packing/ transportation ]

[ One 40ft HQ can load 10units standard economical container house, which can lower transportation cost ]









# [ wide application ]













# [ wide application ]





# [ wide application ]



















#### www.sptllc-ress.com United Arab Emirates

SPTOEVM specialized in Turnkey Steel Engineering & Steel Construction Projects for Oil & Gas, Refineries, Chemicals, Petrochemical Plant, Energy and Power, Water and Wastewater, Marine and Offshores, Infrastructures Buildings & Architectural Sectors in UAE & MENA Region.