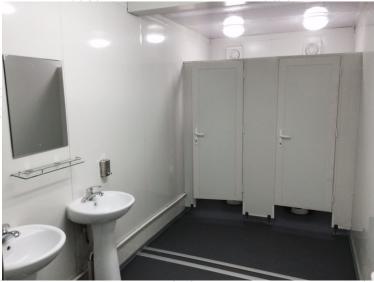

single glass sliding window (with screen window inside).

Option: Aluminum alloy window; adding wind-proof rolling shutter]

### [door]

[960x2080mm Steel Door]

## [ electricity ]

[ LED ceiling lamp: 2pcs x 30w LED ceiling lamps L=1200mm Switch: 1pc x single control switch (national standard rocker single control)

Socket: 2 pcs x 10A sockets, 1pc x32A 3-level outdoor waterproof inlet socket. Option: adding air conditioner socket Distribution box: 1pcx 8-circuit power distribution box built-in 1pc x4P32A total circuit breaker (with

leakage protection), 1pcx 1P lighting circuit, 1pc x1P socket circuit ]





## [ packing/ transportation ]

[ One 40ft HQ can load 10units standard economical container house, which can lower transportation cost ]









# [ wide application ]













# [ wide application ]





# [ wide application ]



















#### www.sptllc-ress.com United Arab Emirates

SPTOEVM specialized in Turnkey Steel Engineering & Steel Construction Projects for Oil & Gas, Refineries, Chemicals, Petrochemical Plant, Energy and Power, Water and Wastewater, Marine and Offshores, Infrastructures Buildings & Architectural Sectors in UAE & MENA Region.