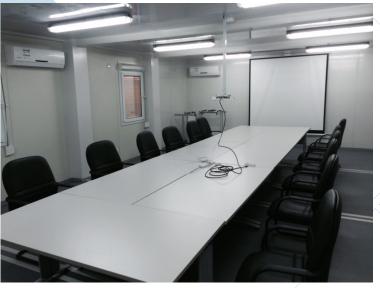

mm PVC single glass sliding window (with screen window inside).

Option: Aluminum alloy window; adding wind-proof rolling shutter]

### [door]

[960x2080mm Steel Door]

## [ electricity ]

[ LED ceiling lamp: 2pcs x 30w LED ceiling lamps L=1200mm Switch: 1pc x single control switch (national standard rocker single control)

Socket: 2 pcs x 10A sockets, 1pc x32A 3-level outdoor waterproof inlet socket. Option: adding air conditioner socket Distribution box: 1pcx 8-circuit power distribution box built-in 1pc x4P32A total circuit breaker (with

leakage protection), 1pcx 1P lighting circuit, 1pc x1P socket circuit ]





## [ packing/ transportation ]

[ One 40ft HQ can load 10units standard economical container house, which can lower transportation cost ]









# [ wide application ]













# [ wide application ]





# [ wide application ]



















#### www.sptllc-ress.com United Arab Emirates

SPTOEVM specialized in Turnkey Steel Engineering & Steel Construction Projects for Oil & Gas, Refineries, Chemicals, Petrochemical Plant, Energy and Power, Water and Wastewater, Marine and Offshores, Infrastructures Buildings & Architectural Sectors in UAE & MENA Region.