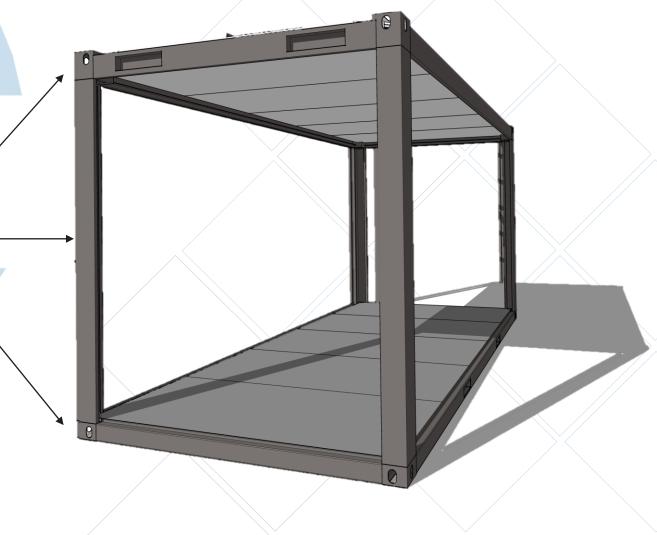

## [flatpack container]

[ econominal flatpack container ]

[ Standard size is 6000mm x 2438mm x 2591mm.

[ It adopts welded integrated frame with PU foaming insulated roof and all-welded integrated chassis ]

### [column]

[ 2.5mm thick Q355B steel, 210x150mm ]

### [floor]

[ 1.8mmPVC floor(The color of PVC floor is blue spot/wood grain)+18mm cement fiber board ]