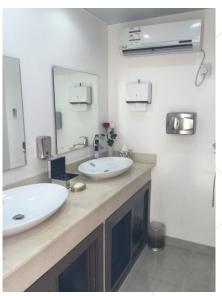

## [ electricity ]

[ LED ceiling lamp: 2pcs x 30w LED ceiling lamps L=1200mm Switch: 1pc x single control switch (national standard rocker single control)

Socket: 2 pcs x 10A sockets, 1pc x32A 3-level outdoor waterproof inlet socket. Option: adding air conditioner socket Distribution box: 1pcx 8-circuit power distribution box built-in 1pc x4P32A total circuit breaker (with

leakage protection), 1pcx 1P lighting circuit, 1pc x1P socket circuit ]