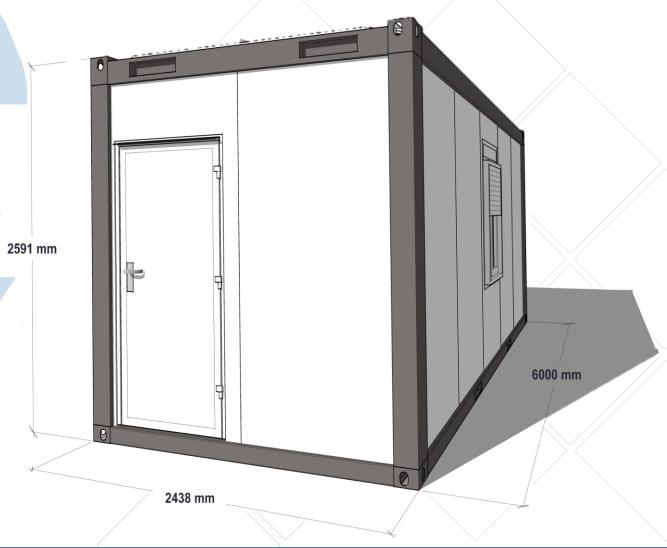

## [flatpack container]

[ econominal flatpack container ]

[ Standard size is 6000mm x 2438mm x 2591mm.

[ It adopts welded integrated frame with PU foaming insulated roof and all-welded integrated chassis ]

[ This efficient way can greatly accelerate the Production speed, and provide strong technical support for the delivery in a timely manner ]

External dimensions:

L=6000mm x W=2438mm x H=2591mm

Internal dimensions:

L=5820mm x W=2258mm x H=2330mm

Frame color options: dark grey, white grey, red,

blue. Wall panel color is optional

[ 3.0/2.3mm thick Q355B low carbon structural steel with hot dip galvanization 100g/m2 ]

#### [window]

[980x1150mm PVC single glass sliding window (with screen window inside).

Option: Aluminum alloy window; adding wind-proof rolling shutter]

### [door]

[960x2080mm Steel Door]