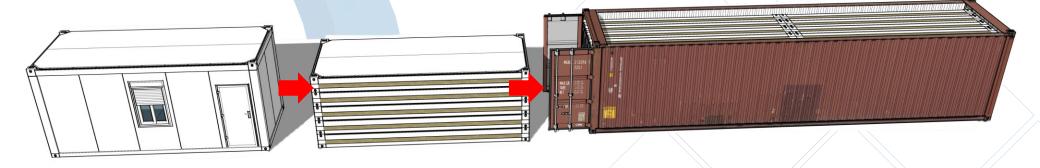

## [ packing/ transportation ]

[ One 40ft HQ can load 10units standard economical container house, which can lower transportation cost ]